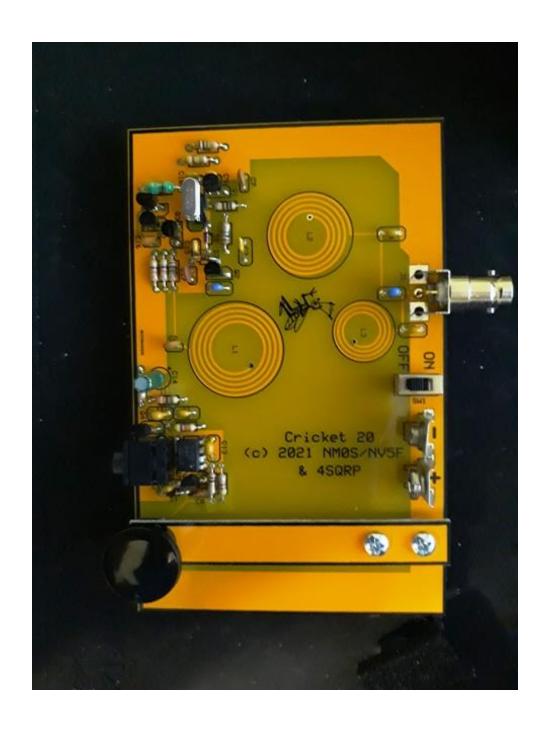

#### Cricket 20 – QRPp CW TRANSCEIVER KIT

Recently, I was looking for something to build. As I have received much enjoyment from my other purchases from the Four States QRP Club, I checked out <a href="www.4sqrp.com">www.4sqrp.com</a> to see what might interest me. They have a series (80, 40, 30, and 20 meters) of Cricket transceiver kits that are patterned after the None Simpler transmitter line.

The Crickets offer ¾ Watt output and a direct conversion receiver with - 110 dBm sensitivity for the CW enthusiast at a price tag of only \$30, plus shipping. The coils are etched into the PC board, so none to wind. Just a handful of through-hole components to solder and you are on the air. The whole thing took about an hour to slap together and there's no alignment needed, so you can immediately hook it up to an antenna and start pounding out CQs.

The rig can be powered from an on-board 9-volt battery or external source. The transmitter only pulls 80 mA, so a good battery lasts for quite a while. If you don't already have a straight key, a piece of the PC board is designed to be snapped off, in order to from one that sits on the radio.

I already have a good amount of 40M QRP-related stuff so I chose the 20 meter kit which includes crystals for 14.030 and 14.060 MHz. I have already made a number of contacts using a minimal antenna setup, as an additional challenge. Next, I plan to acquire a 30 Meter version.