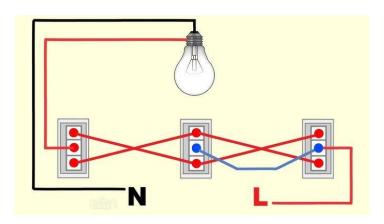

## **KNOWLEDGE POTPOURRI – Cory Sickles, WA3UVV**

Here are some images of interest to hams, that may come in handy at various times

EIA Resistor Color Code

38th Annual Charleston Area